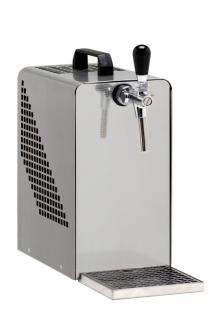

## B DRY XS 1A

ទ្<mark>ងី 711A236</mark>

Overcounter unit for cooling and dispensing beer

## TECHNICAL DATA

Compressor 3,10 cc

Cooling power 152 W 543 kJ/h

Continuing capacity 20 l / 10 l

Temperature\*  $\Delta t = 10^{\circ}C/20^{\circ}C$ 

Ice bank - (dry block)

Cooling capacity 1.st hour

Water tank capacity

Weight 22 kg

Widht 202

Depth 480

Height 420

## **TECHNICAL SPECIFICATION**

Refrigerant: R290

**Evaporator:** Stainless steel

Ref. System: Capillary

Condenser: Air - steel construction

Control type : Electronic

Casing: Stainless steel decorative

Coils: Beer 1x (8/7 x 7m)