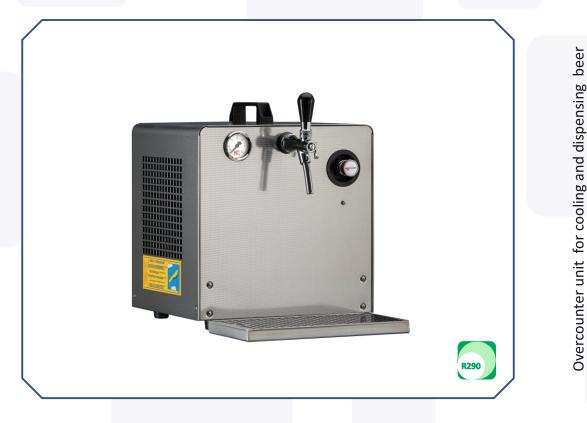

## **TECHNICAL SPECIFICATION**

| Refrigerant:      | R290   |
|-------------------|--------|
| Evaporator:       | Stain  |
| Ref. System:      | Capi   |
| Condenser:        | Air -  |
| Control type:     | Elect  |
| Pressure reducer: | 1 line |
| Casing:           | Stain  |
| Coils:            | Beer   |
|                   |        |

R290 Stainless steel Capillary Air - steel construction Electronic 1 line Stainless steel decorative Beer 1x (8/7 x 10m)

> www.oprema.com Copyright © 2020. Oprema d.d.